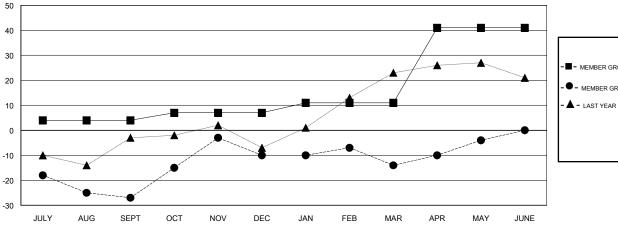

## GOALS AND ACTUAL MEMBERS CUMULATIVE

| -■- MEMBER GROWTH NET GOAL        |  |
|-----------------------------------|--|
| - ● - MEMBER GROWTH ACTUAL        |  |
| - ▲ - LAST YEAR MEMBERSHIP ACTUAL |  |
|                                   |  |
|                                   |  |
|                                   |  |