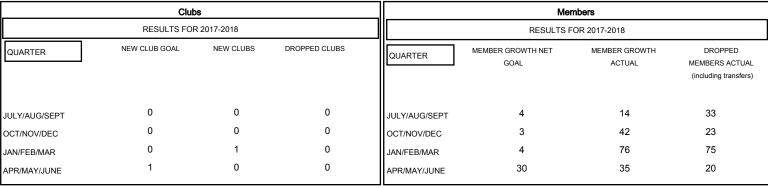

## GOALS AND ACTUAL NEW CLUBS CUMULATIVE

| DROPPED CLUBS: 0 |     |
|------------------|-----|
| DROPPED MEMBERS  |     |
| DECEASED         | 31  |
| CLUB CANCELLED   | 0   |
| OTHER            | 119 |
| TOTAL            | 150 |

| 24 CLUBS OF 36 ADDED 1 OR MORE | <u>GEN</u> |
|--------------------------------|------------|
| NEW MEMBERS                    | MALE       |
|                                | FEMA       |
|                                | Wome       |
|                                | ii .       |